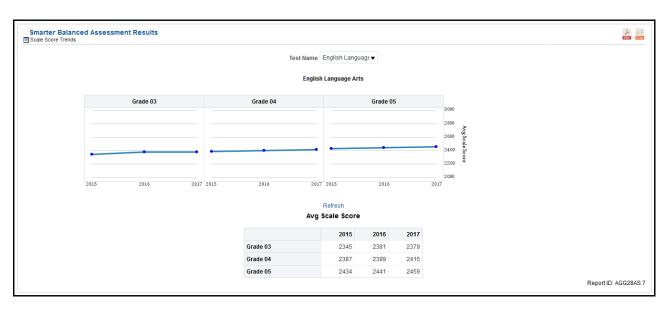

(Release 19.4 October 20, 2017)

### NEW MyData 3 NEW SBAC REPORTS:

We have added 3 additional reports to the MyData Smarter Balanced Assessments Dashboard plus 2 additional columns on Class Roster and Core Subjects Secondary under Classroom Dashboards.

## **Performance Level Trends**



#### • Scale Score Trends



# • Distance from Level 3



### • My Students, Current Year Data

Secondary Roster: My Students, Current Year Data My Current Students and their results in ELA for 2017-2018

| Prior Year ELA SBA/CAA |                 |               |                |                |                       |                             |
|------------------------|-----------------|---------------|----------------|----------------|-----------------------|-----------------------------|
| Exam                   | Grade<br>Tested | Perf Lvl      | Scale<br>Score | Valid<br>Score | Scale<br>Score<br>Chg | Distance<br>from<br>Level 3 |
| SBAC                   | 8               | NOT<br>MET    | 2353           | Y              | -131                  | -214                        |
| SBAC                   |