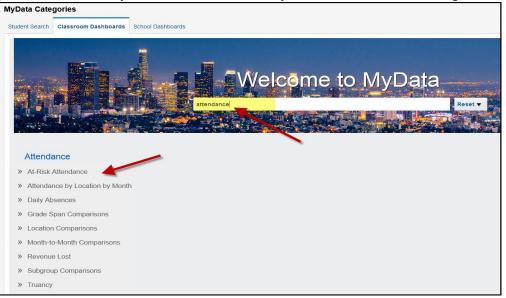

### • Dashboard Page Search

Now you use the Dashboard Page Search to find any reports you might be looking for, by just typing a keyword. For example "**attendance**" once the results display on your screen, you can click on any selection available and you will be taken to that report.