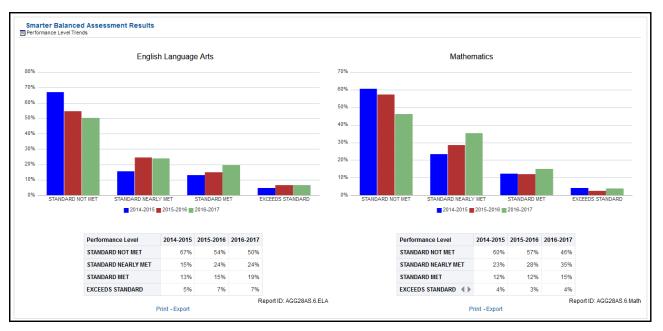

(Release 19.4 October 20, 2017)

### NEW MyData 3 NEW SBAC REPORTS:

We have added 3 additional reports to the MyData Smarter Balanced Assessments Dashboard plus 2 additional columns on Class Roster and Core Subjects Secondary under Classroom Dashboards.

## **Performance Level Trends**



#### • Scale Score Trends



# • Distance from Level 3



### • My Students, Current Year Data

Secondary Roster: My Students, Current Year Data My Current Students and their results in ELA for 2017-2018

| Prior Year ELA SBA/CAA |                 |               |                |                |                       |                             |
|------------------------|-----------------|---------------|----------------|----------------|-----------------------|-----------------------------|
| Exam                   | Grade<br>Tested | Perf Lvl      | Scale<br>Score | Valid<br>Score | Scale<br>Score<br>Chg | Distance<br>from<br>Level 3 |
| SBAC                   | 8               | NOT<br>MET    | 2353           | Y              | -131                  | -214