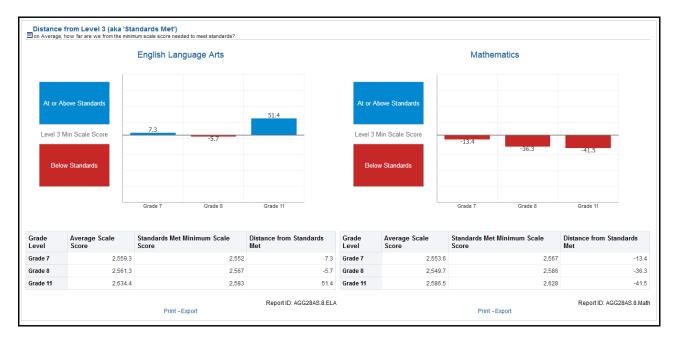

(Release 19.4 October 20, 2017)

### NEW MyData 3 NEW SBAC REPORTS:

We have added 3 additional reports to the MyData Smarter Balanced Assessments Dashboard plus 2 additional columns on Class Roster and Core Subjects Secondary under Classroom Dashboards.

## **Performance Level Trends**



#### • Scale Score Trends



# • Distance from Level 3



### • My Students, Current Year Data

Secondary Roster: My Students, Current Year Data My Current Students and their results in ELA for 2017-2018

| Prior Year ELA SBA/CAA |                 |               |                |                |                       |                             |
|------------------------|-----------------|---------------|----------------|----------------|-----------------------|-----------------------------|
| Exam                   | Grade<br>Tested | Perf Lvl      | Scale<br>Score | Valid<br>Score | Scale<br>Score<br>Chg | Distance<br>from<br>Level 3 |
| SBAC                   | 8               | NOT<br>MET    | 2353           | Y              | -131                  | -214                        |
| SBAC                   | ε               |